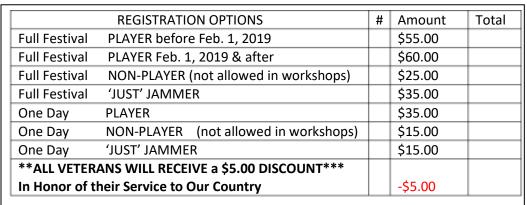

| CATERED MEALS                                     | Number      | Amount  | Total |
|---------------------------------------------------|-------------|---------|-------|
| Thursday Night Jamming and light Dinner           |             | Free    |       |
| Friday Night Campfire Dinner & BINGO Party        |             | \$16.00 |       |
| **Lunch on Friday & Saturday will be on your own. |             |         |       |
| RAFFLE CHANCE – 'New' McSpadden Dulcimer          |             |         |       |
| (DO NOT have to be present to win)                |             |         |       |
| SOUTHERN STRINGS FESTIVAL                         | GRAND TOTAL |         | \$    |